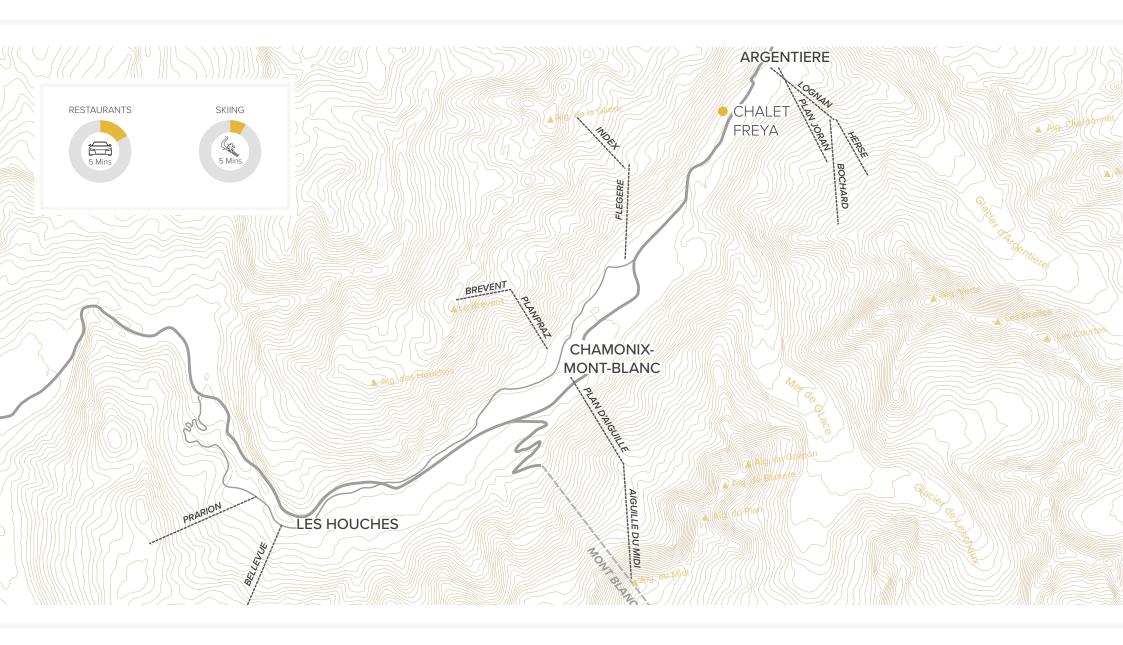

The situation and orientation of the chalet are exceptional: with its large garden of 2,570m², in a calm environment. Facing south, the chalet offers an unobstructed view of the entire Mont-Blanc massif. It adjoins the forest which allows you to take advantage of the hiking trails directly from the door. The famous Grands-Montets ski resort with its exceptional skiing is a 10-minute walk away and the old village of Argentière is not much further. Finally, the chalet is located a few minutes' walk from a beginner's ski area, the Argentière cross-country ski loop and, one of the best bakeries in the Chamonix valley!