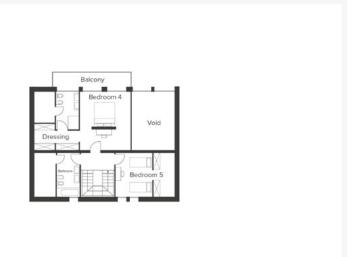

continental buffet served 7 days
- · Afternoon tea, cakes and a selection of pastries served daily.
- · Arrival canapés and champagne
- · Gourmet 4 course dinner, 6 nights
- · Carefully selected wines with dinner
- · Children's early supper served on 6 evenings, if required
- Luxury chocolates
- Fresh flowers
- · Stocked bar with a range of premium spirits, beers and soft drinks

### SELF-CATERED PACKAGE

### includes

- · Pre-arrival holiday planning and dedicated in-resort concierge
- · Every other day housekeeping
- Exclusive bath products
- · High quality bed-linen, towels, robes and slippers
- Fresh flowers







### Ground

- · Sauna
- Swimming pool
- · Bedrooms 1-3, ensuite
- Laundry
- · Ski Room



## FIRST FLOOR:

- · Dining Room
- · Living Room
- Kitchen
- · TV Room
- Balcony



### SECOND FLOOR:

- · Bedrooms 4-5
- Balcony



—— A HIGHER EXPERIENCE ————

# HAUTE COLLECTION

MONT-BLANC ————