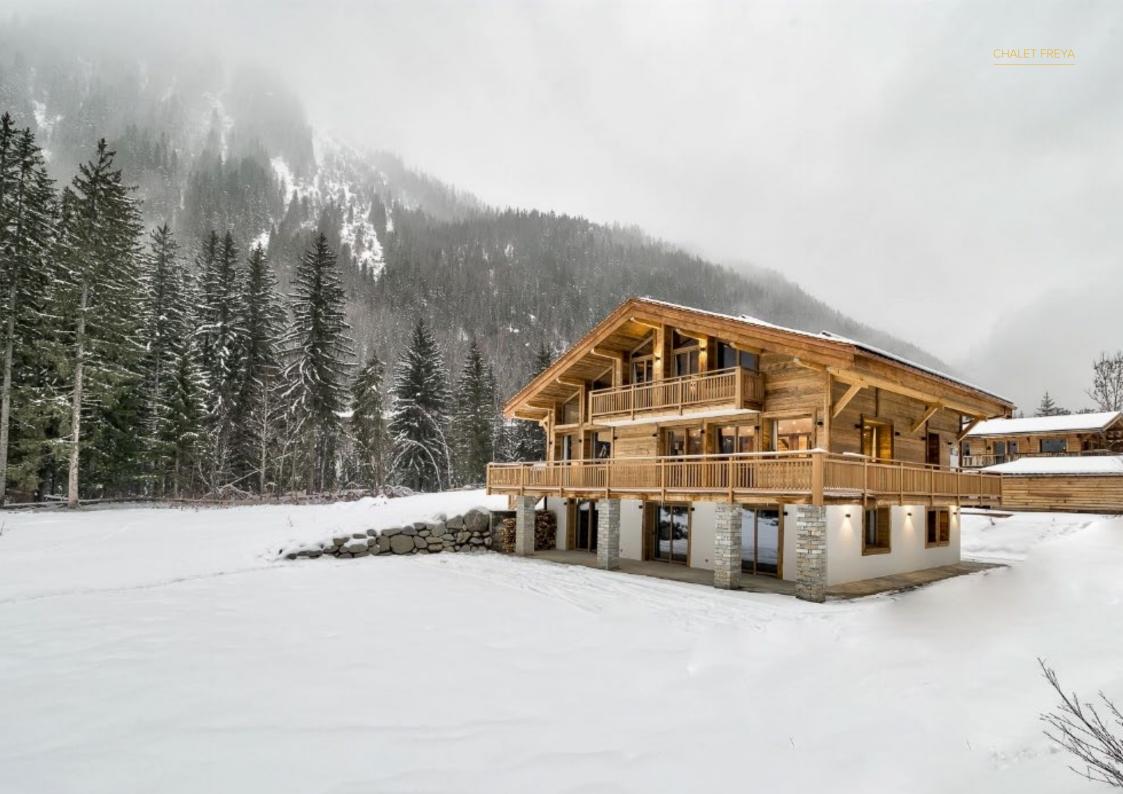

# CHALET

Luxury Chalet in idyllic private location

Chalet Freya is a prestigious brand new chalet of approximately 400m<sup>2</sup> of living space and 70m<sup>2</sup> of terraces and balconies located in a private area at the upper part of the Chamonix valley, in Argentière.

The situation and orientation of the chalet are exceptional: with its large garden of 2,570m², in a calm environment. Facing south, the chalet offers an unobstructed view of the entire Mont-Blanc massif. It adjoins the forest which allows you to take advantage of the hiking trails directly from the door. The famous Grands-Montets ski resort with its exceptional skiing is a 10-minute walk away and the old village of Argentière is not much further. Finally, the chalet is located a few minutes' walk from a beginner's ski area, the Argentière cross-country ski loop and, one of the best bakeries in the Chamonix valley!

The design of spaces in the chalet ensures optimal privacy: Chalet Freya is arranged on 3 levels, has 4 double bedrooms and one twin each with its own bathroom and can accommodate up to 10. It has been decorated with refined and timeless materials and displays a modern and warm style that will offer all the comfort of an exceptional property.