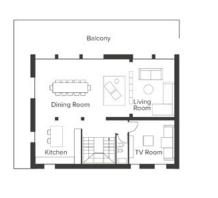

## FIRST FLOOR:

- · Dining Room
- · Living Room
- Kitchen
- · TV Room
- Balcony