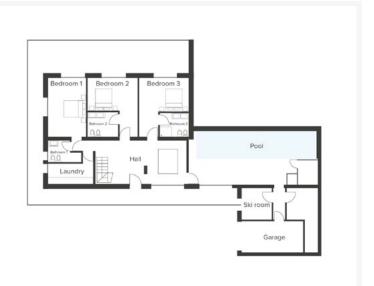

### Ground

- · Sauna
- Swimming pool
- · Bedrooms 1-3, ensuite
- Laundry
- · Ski Room