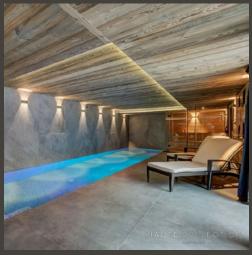

# FACILITIES

Four double bedrooms (en-suite)

Twin bedroom

Spa area with indoor swimming pool and sauna

### Ground

- · Sauna
- Swimming pool
- · Bedrooms 1-3, ensuite
- Laundry
- · Ski Room