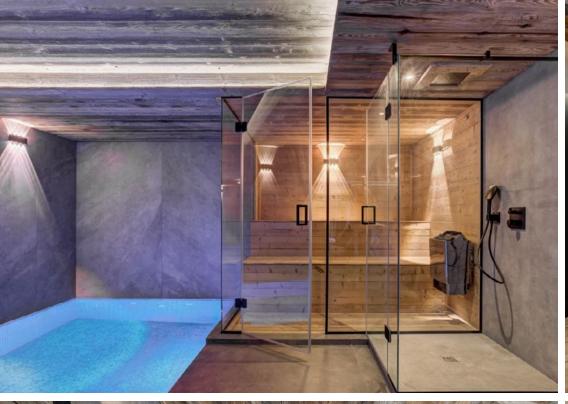

# FACILITIES

Four double bedrooms (en-suite)

Twin bedroom

Spa area with indoor swimming pool and sauna

### Ground

- · Sauna
- Swimming pool
- · Bedrooms 1-3, ensuite
- Laundry
- · Ski Room