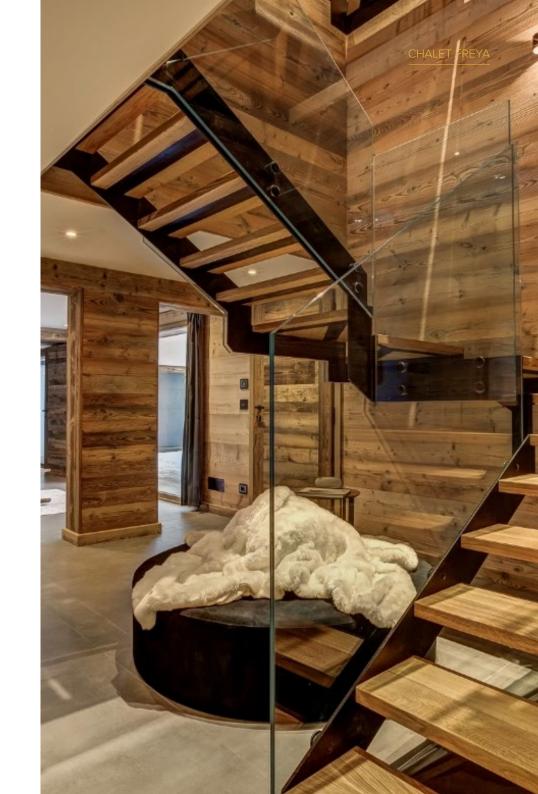

The design of spaces in the chalet ensures optimal privacy: Chalet Freya is arranged on 3 levels, has 4 double bedrooms and one twin each with its own bathroom and can accommodate up to 10. It has been decorated with refined and timeless materials and displays a modern and warm style that will offer all the comfort of an exceptional property.