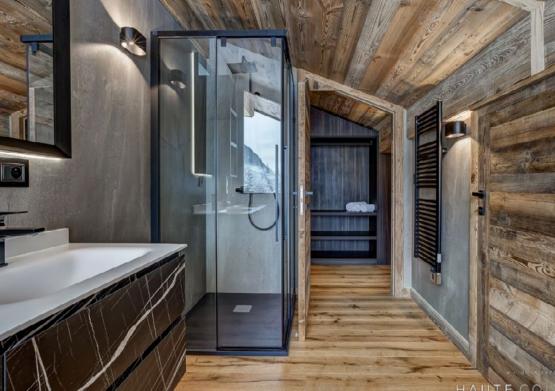

The design of spaces in the chalet ensures optimal privacy: Chalet Freya is arranged on 3 levels, has 4 double bedrooms and one twin each with its own bathroom and can accommodate up to 10. It has been decorated with refined and timeless materials and displays a modern and warm style that will offer all the comfort of an exceptional property.

### Ground

- · Sauna
- Swimming pool
- · Bedrooms 1-3, ensuite
- Laundry
- · Ski Room