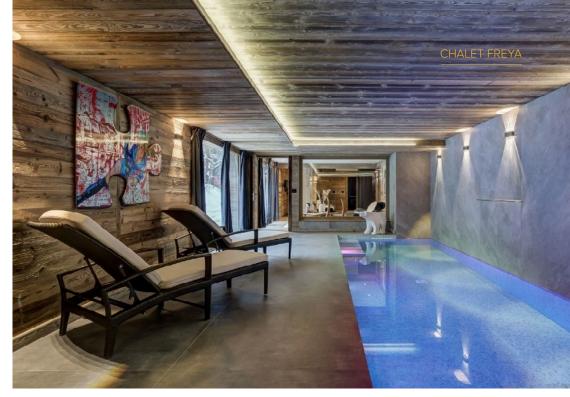

# FACILITIES

Four double bedrooms (en-suite)

Twin bedroom

Spa area with indoor swimming pool and sauna

### Ground

- · Sauna
- Swimming pool
- · Bedrooms 1-3, ensuite
- Laundry
- · Ski Room