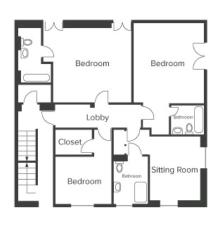

### SECOND FLOOR

- Bedroom 1
- Bedroom 2
- Bedroom 3
- Sitting Room

#### THIRD FLOOR

- Master Bedroom
- · Bedroom 4
- Bedroom 5
- · Bedrrom 6

A HIGHER EXPERIENCE -