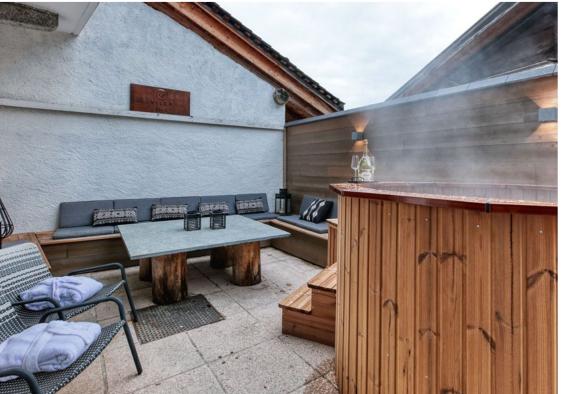

In the heart of the old village of Argentière, Chalet Le Marti is a spacious 320m2. In addition to its many bedrooms and bathrooms, there is also a spacious living room and a dining room separated by a large fireplace. The chalet also offers a splendid view of Mont Blanc from the master suite, a terrace without vis-à-vis, a sauna in the basement and a jacuzzi located in the outdoor patio. Everything you need to relax after an intensive day of mountain activities.

# FACILITIES

Jacuzzi & views of the Mont-Blanc massif

Sauna & indoor relaxation area

Cinema TV Room