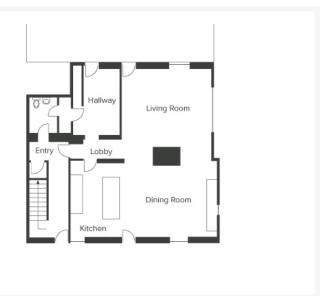

- · Pre-arrival menu consultation with your professional chef
- · Daily housekeeping
- Daily breakfast with a selection of hot dishes & a delicious continental buffet served 7 days
- · Afternoon tea, cakes and a selection of pastries served daily
- · Arrival canapés and champagne
- · Gourmet 4 course dinner, 6 nights
- · Carefully selected wines with dinner
- · Children's early supper served on 6 evenings, if required
- Fresh flowers
- · Stocked bar with a range of premium spirits, beers and soft drinks

#### SELF-CATERED PACKAGE

#### includes

- Pre-arrival itinerary build and booking of all services through our trusted partners
- · in-resort Chalet Manager
- Every other day housekeeping
- Exclusive bath products
- · High quality bed-linen, towels, robes and slippers
- Fresh flowers





#### FIRST FLOOR

- · Living Room
- · Dining Room
- Kitchen



### SECOND FLOOR

- Bedroom 1
- Bedroom 2
- Bedroom 3
- Sitting Room



#### THIRD FLOOR

- Master Bedroom
- · Bedroom 4
- Bedroom 5
- · Bedrrom 6

















A HIGHER EXPERIENCE -

## HAUTE COLLECTION

CHAMONIX-MONT-BLANC