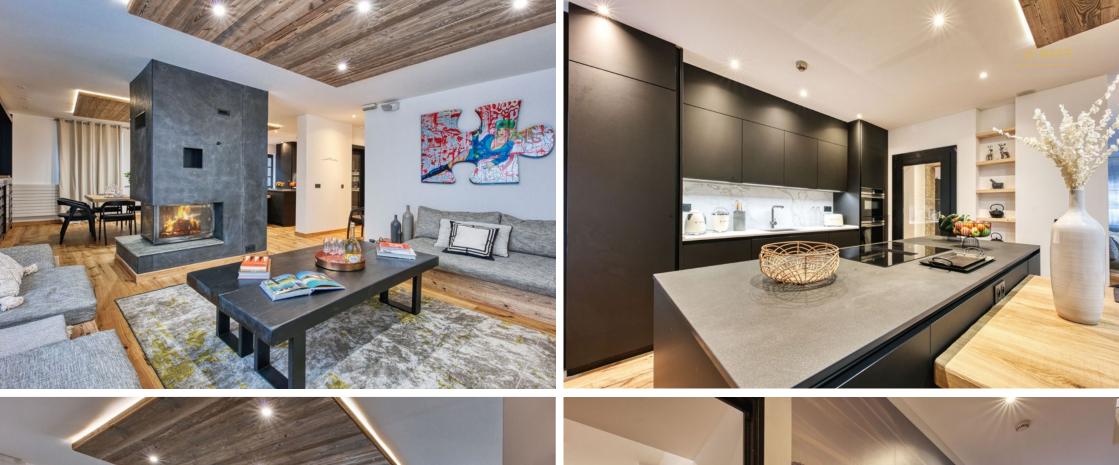

In the heart of the old village of Argentière, Chalet Le Marti is a spacious 320m2. In addition to its many bedrooms and bathrooms, there is also a spacious living room and a dining room separated by a large fireplace. The chalet also offers a splendid view of Mont Blanc from the master suite, a terrace without vis-à-vis, a sauna in the basement and a jacuzzi located in the outdoor patio. Everything you need to relax after an intensive day of mountain activities.

#### FIRST FLOOR

- · Living Room
- · Dining Room
- Kitchen