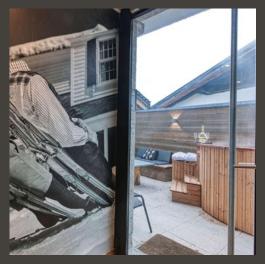

In the heart of the old village of Argentière, Chalet Le Marti is a spacious 320m2. In addition to its many bedrooms and bathrooms, there is also a spacious living room and a dining room separated by a large fireplace. The chalet also offers a splendid view of Mont Blanc from the master suite, a terrace without vis-à-vis, a sauna in the basement and a jacuzzi located in the outdoor patio. Everything you need to relax after an intensive day of mountain activities.