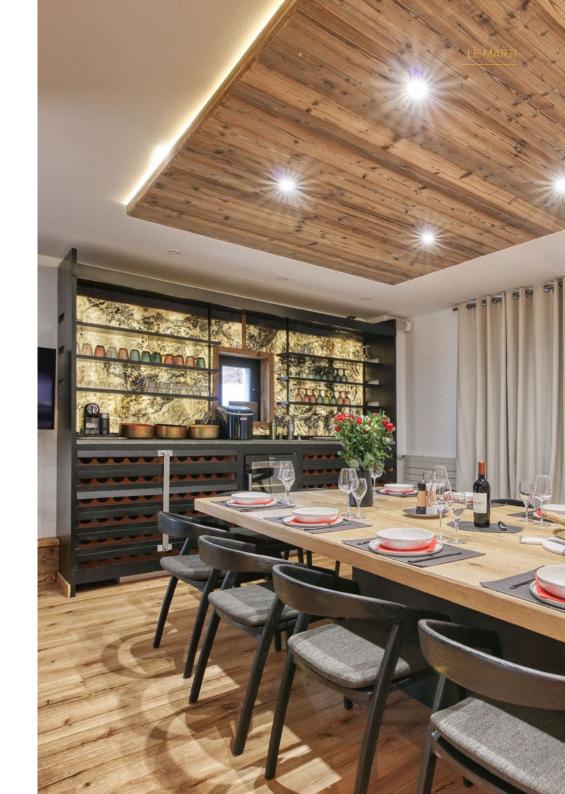

In the heart of the old village of Argentière, Chalet Le Marti is a spacious 320m2. In addition to its many bedrooms and bathrooms, there is also a spacious living room and a dining room separated by a large fireplace. The chalet also offers a splendid view of Mont Blanc from the master suite, a terrace without vis-à-vis, a sauna in the basement and a jacuzzi located in the outdoor patio. Everything you need to relax after an intensive day of mountain activities.