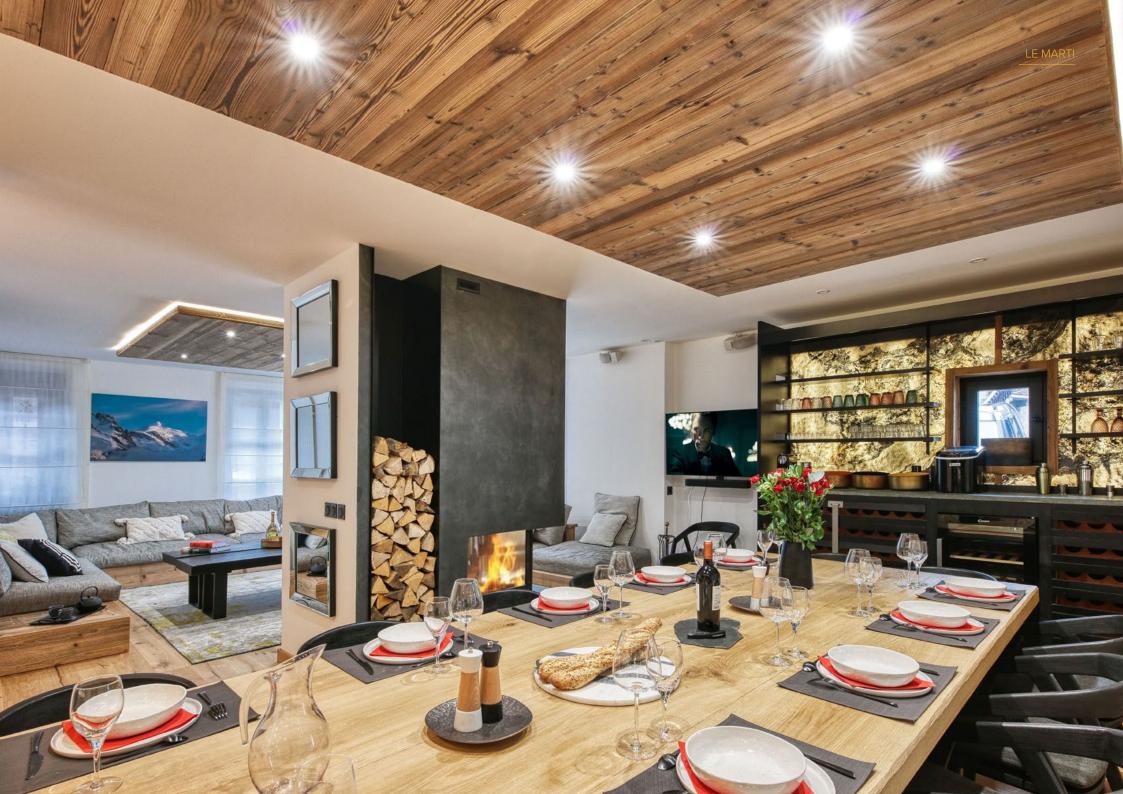

In the heart of the old village of Argentière, Chalet Le Marti is a spacious 320m2. In addition to its many bedrooms and bathrooms, there is also a spacious living room and a dining room separated by a large fireplace. The chalet also offers a splendid view of Mont Blanc from the master suite, a terrace without vis-à-vis, a sauna in the basement and a jacuzzi located in the outdoor patio. Everything you need to relax after an intensive day of mountain activities.

#### FIRST FLOOR

- · Living Room
- · Dining Room
- Kitchen