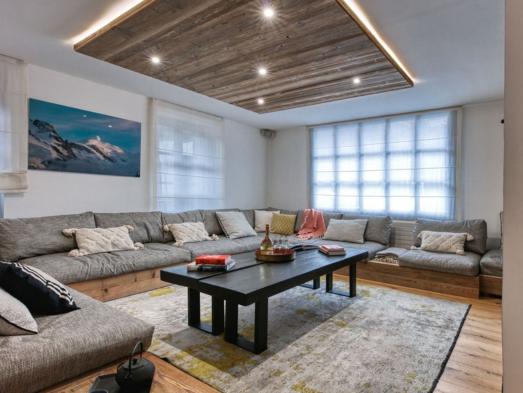

In the heart of the old village of Argentière, Chalet Le Marti is a spacious 320m2. In addition to its many bedrooms and bathrooms, there is also a spacious living room and a dining room separated by a large fireplace. The chalet also offers a splendid view of Mont Blanc from the master suite, a terrace without vis-à-vis, a sauna in the basement and a jacuzzi located in the outdoor patio. Everything you need to relax after an intensive day of mountain activities.

#### FIRST FLOOR

- · Living Room
- · Dining Room
- Kitchen