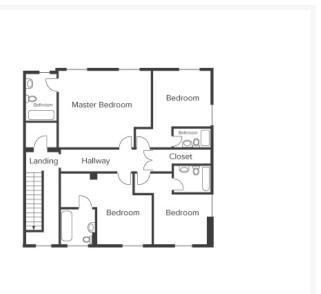

#### THIRD FLOOR

- Master Bedroom
- · Bedroom 4
- Bedroom 5
- · Bedrrom 6

A HIGHER EXPERIENCE -