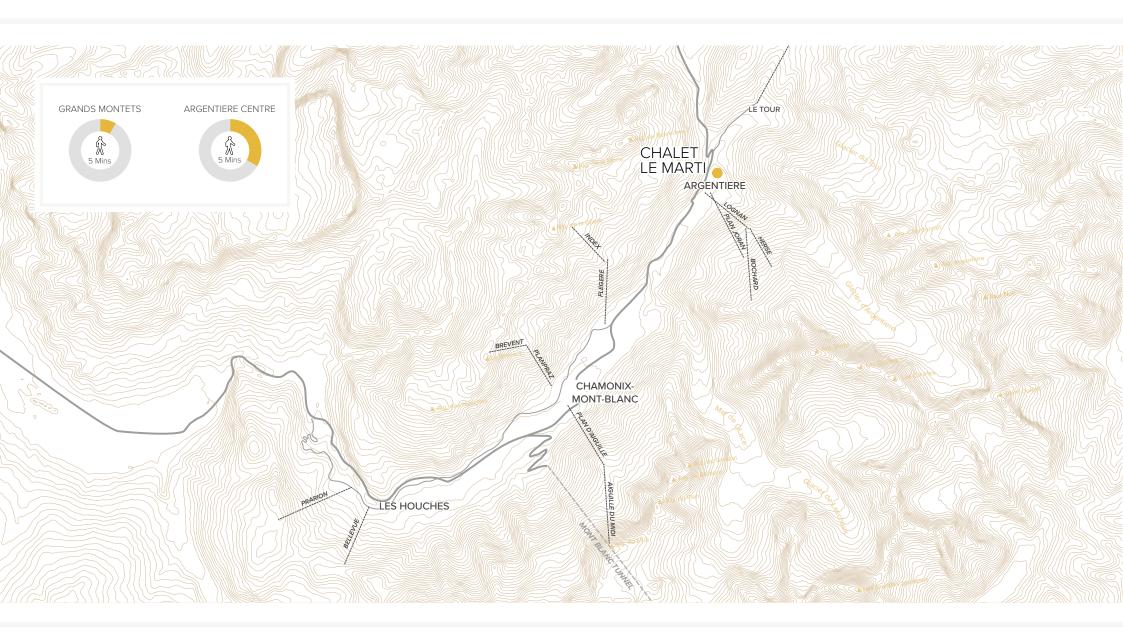

# CHALET LE MARTI

Traditional village house in the centre of Argentiere

This large traditional village house built at the end of the 19th century has undergone a complete renovation and combines perfect comfort, warmth, conviviality and mountain spirit. All the more so by its design, its high-level services and its location, Chalet Le Marti presents itself as the perfect place for ski holidays with family or friends.

In the heart of the old village of Argentière, Chalet Le Marti is a spacious 320m2. In addition to its many bedrooms and bathrooms, there is also a spacious living room and a dining room separated by a large fireplace. The chalet also offers a splendid view of Mont Blanc from the master suite, a terrace without vis-à-vis, a sauna in the basement and a jacuzzi located in the outdoor patio. Everything you need to relax after an intensive day of mountain activities.