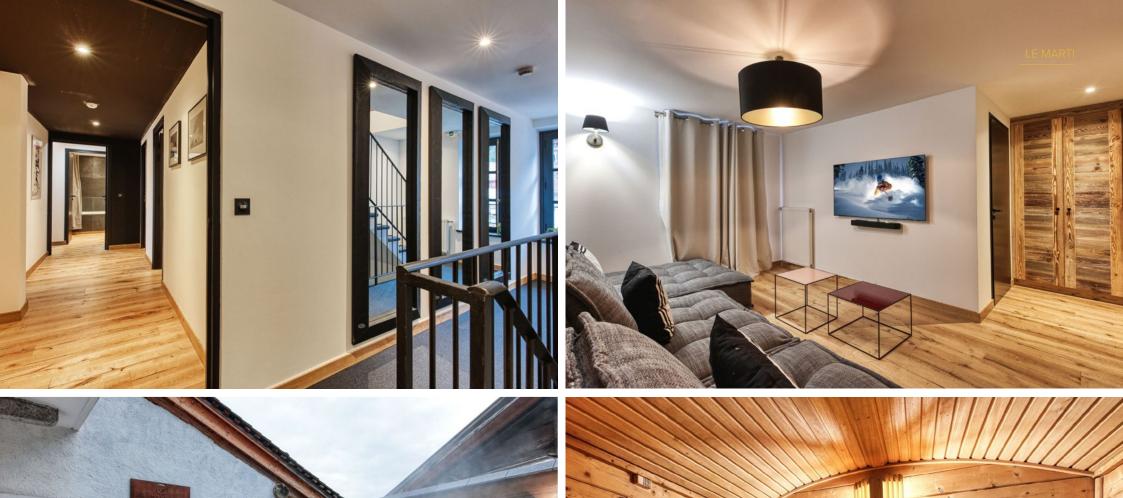

In the heart of the old village of Argentière, Chalet Le Marti is a spacious 320m2. In addition to its many bedrooms and bathrooms, there is also a spacious living room and a dining room separated by a large fireplace. The chalet also offers a splendid view of Mont Blanc from the master suite, a terrace without vis-à-vis, a sauna in the basement and a jacuzzi located in the outdoor patio. Everything you need to relax after an intensive day of mountain activities.

The layout of the villa ensures optimal privacy: Chalet Le Marti is arranged on 4 levels, has 7 double bedrooms each with its own bathroom and can accommodate up to 16 people, which is extremely rare in the Chamonix valley. It has been decorated with refined and timeless materials and displays a modern and warm style that will offer all the comfort of an exceptional property.

# FACILITIES

Jacuzzi & views of the Mont-Blanc massif

Sauna & indoor relaxation area

Cinema TV Room