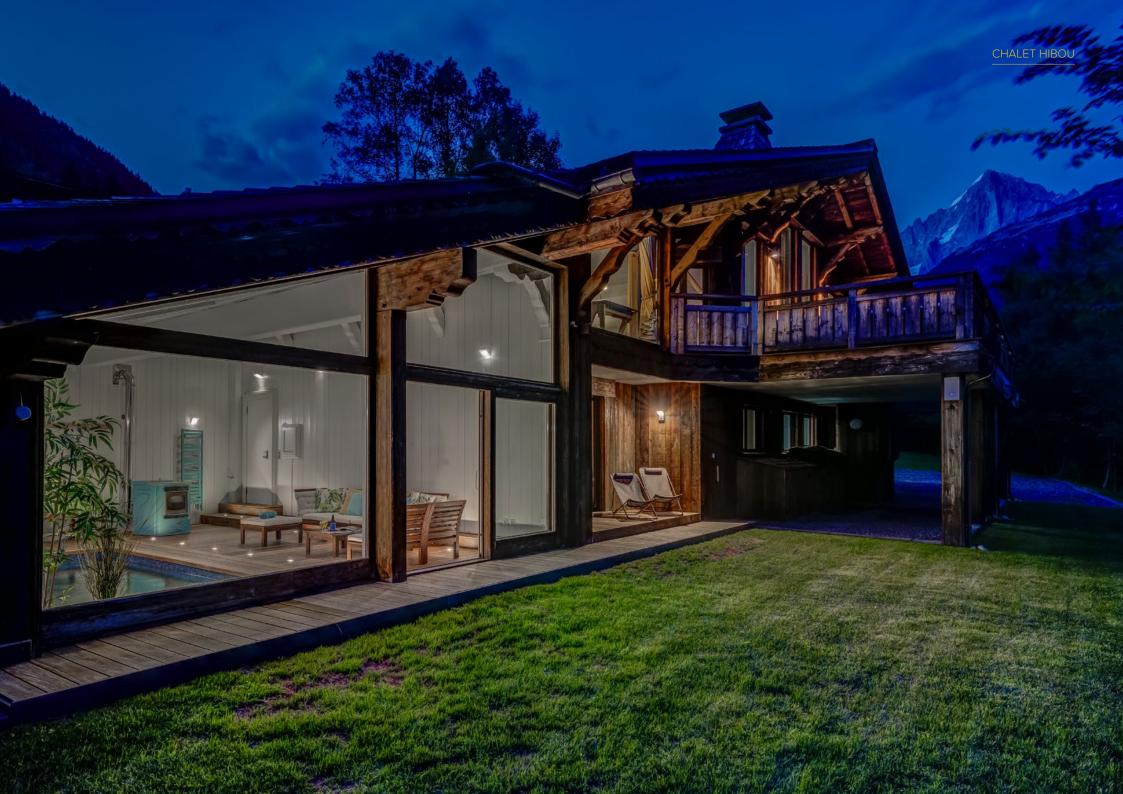

# CHALET HIBOU

Stunning alpine retreat in Chamonix

Chalet Hibou is a stunning south-facing apline retreat in the beautiful Les Moussoux area of Chamonix, looking towards the Mont-Blanc range and direct views of Mont-Blanc.

Chalet Hibou's comfortable open-plan living area incorporates a snug lounge with fireplace, opening into the dining area and modern kitchen with breakfast bar. Heading out onto the large sun terrace, Chalet Hibou boasts the best views of the Mont-Blanc range – it is sensational.

Chalet Hibou's further luxury indulgence is the spa room, featuring a jet stream swim spa with massage jets, a sauna, comfortable relaxation areas and beautiful views out to the Mont-Blanc range. An ideal area to relax watching the sun set over the stunning mountain range of the Mont-Blanc massive.