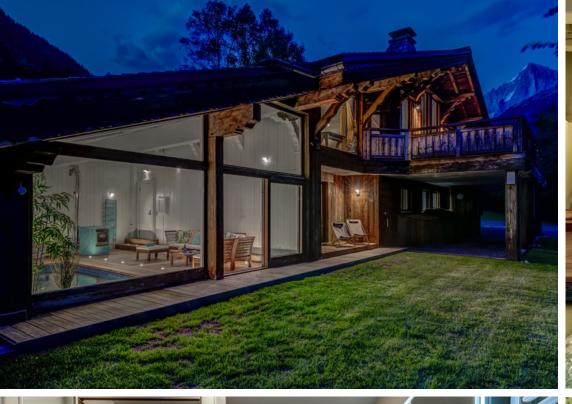

# CHALET HIBOU

Stunning alpine retreat in Chamonix

Chalet Hibou is a stunning south-facing apline retreat in the beautiful Les Moussoux area of Chamonix, looking towards the Mont-Blanc range and direct views of Mont-Blanc.

Chalet Hibou's further luxury indulgence is the spa room, featuring a jet stream swim spa with massage jets, a sauna, comfortable relaxation areas and beautiful views out to the Mont-Blanc range. An ideal area to relax watching the sun set over the stunning mountain range of the Mont-Blanc massive.