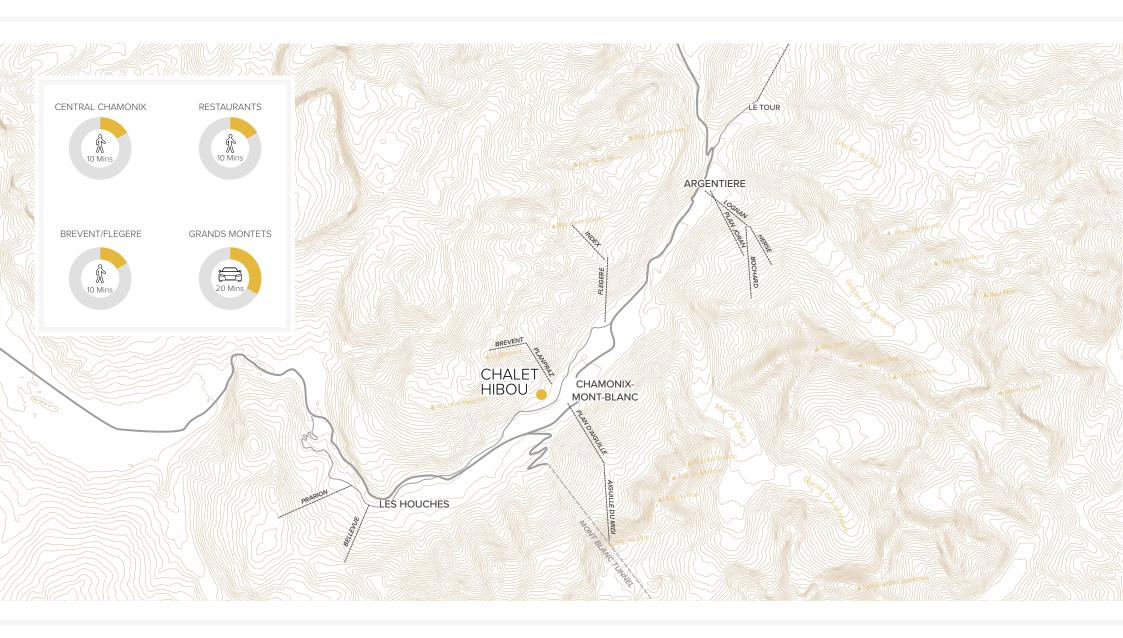

Located 700m from the Le Brévent ski lifts and a 10-15 minute walk directly to the heart of Chamonix, the chalet is in the perfect position. Designed over 3 floors, Chalet Hibou is a spacious luxury chalet for 8-12 guests, with 5 bedrooms all ensuite, detailing four double/twin bedrooms and a four bed bunk room with adult sized beds.