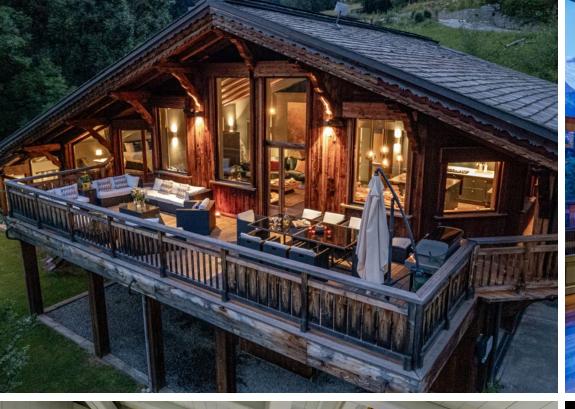

# CHALET HIBOU

Stunning alpine retreat in Chamonix

Chalet Hibou is a stunning south-facing apline retreat in the beautiful Les Moussoux area of Chamonix, looking towards the Mont-Blanc range and direct views of Mont-Blanc.

Chalet Hibou's comfortable open-plan living area incorporates a snug lounge with fireplace, opening into the dining area and modern kitchen with breakfast bar. Heading out onto the large sun terrace, Chalet Hibou boasts the best views of the Mont-Blanc range – it is sensational.