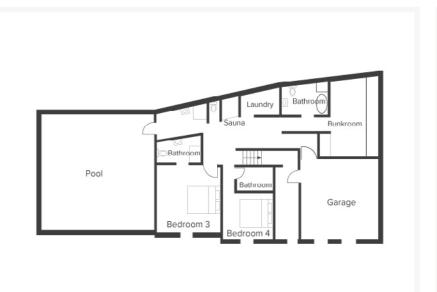

#### LOWER GROUND FLOOR

- Sauna
- · Pool
- Bedroom 3
- · Bedroom 4
- Bunkroom

A HIGHER EXPERIENCE -