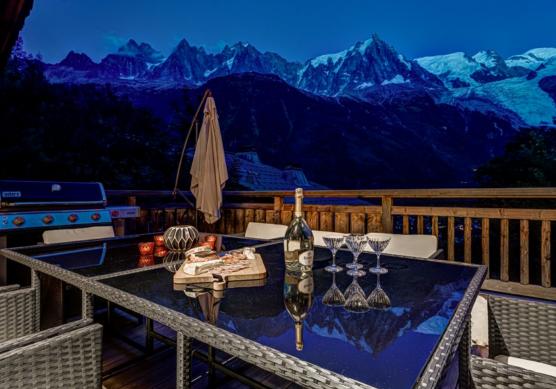

Chalet Hibou's comfortable open-plan living area incorporates a snug lounge with fireplace, opening into the dining area and modern kitchen with breakfast bar. Heading out onto the large sun terrace, Chalet Hibou boasts the best views of the Mont-Blanc range – it is sensational.

# CHALET HIBOU

Stunning alpine retreat in Chamonix

Chalet Hibou is a stunning south-facing apline retreat in the beautiful Les Moussoux area of Chamonix, looking towards the Mont-Blanc range and direct views of Mont-Blanc.