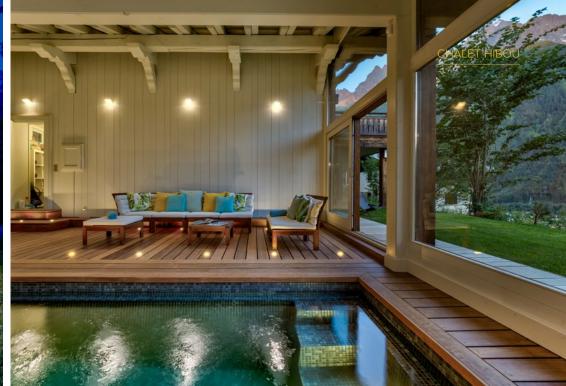

Chalet Hibou's further luxury indulgence is the spa room, featuring a jet stream swim spa with massage jets, a sauna, comfortable relaxation areas and beautiful views out to the Mont-Blanc range. An ideal area to relax watching the sun set over the stunning mountain range of the Mont-Blanc massive.

# FACILITIES

Stunning private location overlooking Chamonix

Uninterrupted views of the Mont Blanc Range

Indoor swim spa swimming pool

Sonos sound system throughout

Sauna

High speed wi-fi internet

#### LOWER GROUND FLOOR

- Sauna
- · Pool
- Bedroom 3
- · Bedroom 4
- Bunkroom

A HIGHER EXPERIENCE -