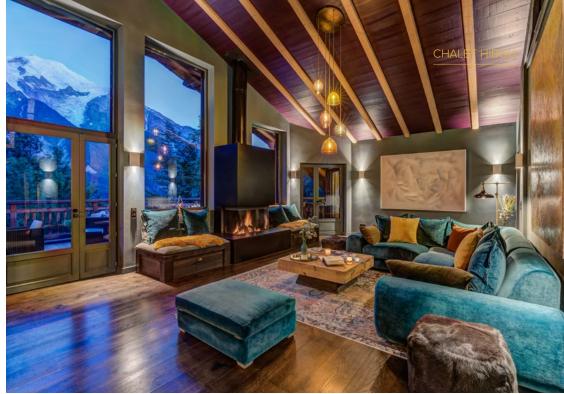

Chalet Hibou's comfortable open-plan living area incorporates a snug lounge with fireplace, opening into the dining area and modern kitchen with breakfast bar. Heading out onto the large sun terrace, Chalet Hibou boasts the best views of the Mont-Blanc range – it is sensational.

### GROUND FLOOR

- Dining Room
- Living Room
- Kitchen
- Master Bedroom
- Bedroom 2
- Bar