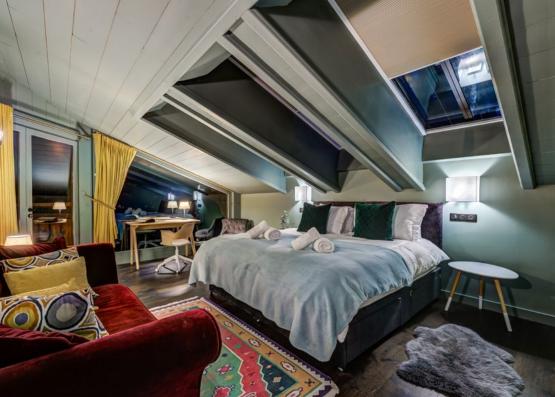

Located 700m from the Le Brévent ski lifts and a 10-15 minute walk directly to the heart of Chamonix, the chalet is in the perfect position. Designed over 3 floors, Chalet Hibou is a spacious luxury chalet for 8-12 guests, with 5 bedrooms all ensuite, detailing four double/twin bedrooms and a four bed bunk room with adult sized beds.

### GROUND FLOOR

- Dining Room
- Living Room
- Kitchen
- Master Bedroom
- Bedroom 2
- Bar

#### LOWER GROUND FLOOR

- Sauna
- · Pool
- Bedroom 3
- · Bedroom 4
- Bunkroom

A HIGHER EXPERIENCE -