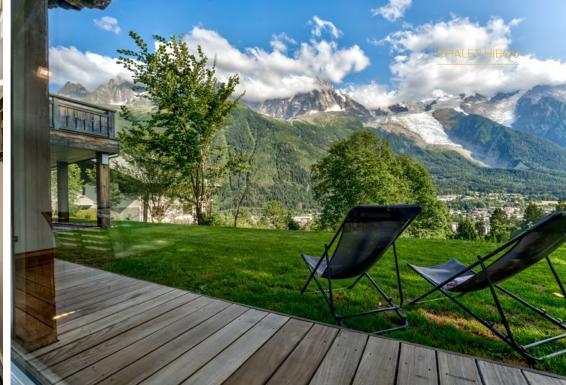

# CHALET HIBOU

Stunning alpine retreat in Chamonix

Chalet Hibou is a stunning south-facing apline retreat in the beautiful Les Moussoux area of Chamonix, looking towards the Mont-Blanc range and direct views of Mont-Blanc.

Chalet Hibou's comfortable open-plan living area incorporates a snug lounge with fireplace, opening into the dining area and modern kitchen with breakfast bar. Heading out onto the large sun terrace, Chalet Hibou boasts the best views of the Mont-Blanc range – it is sensational.