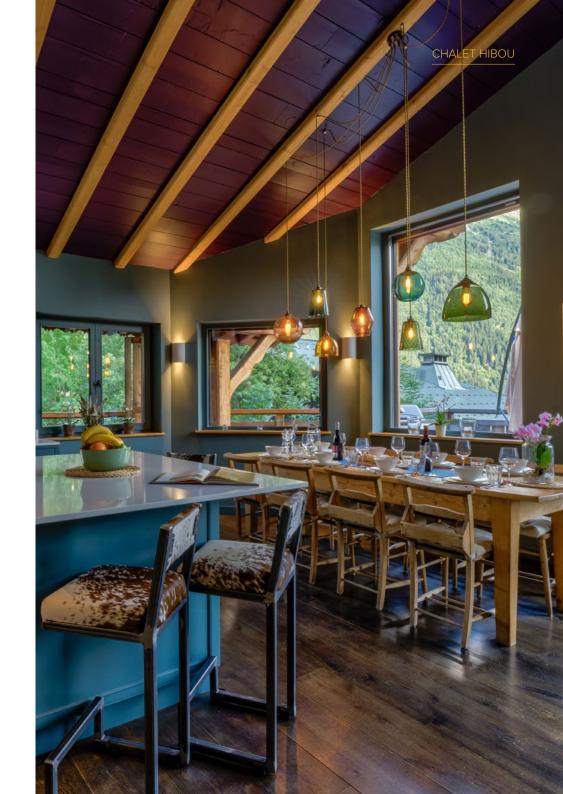

Chalet Hibou's comfortable open-plan living area incorporates a snug lounge with fireplace, opening into the dining area and modern kitchen with breakfast bar. Heading out onto the large sun terrace, Chalet Hibou boasts the best views of the Mont-Blanc range – it is sensational.

### GROUND FLOOR

- Dining Room
- Living Room
- Kitchen
- Master Bedroom
- Bedroom 2
- Bar