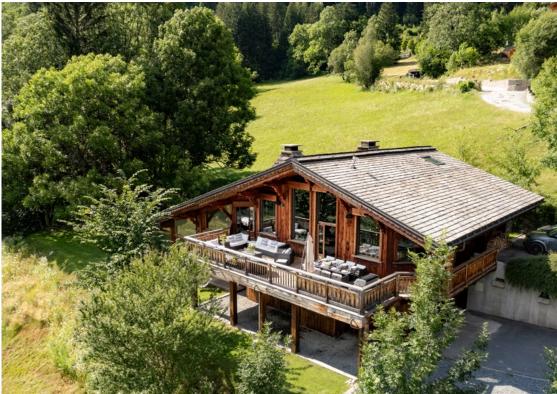

# CHALET HIBOU

Stunning alpine retreat in Chamonix

Chalet Hibou is a stunning south-facing apline retreat in the beautiful Les Moussoux area of Chamonix, looking towards the Mont-Blanc range and direct views of Mont-Blanc.

Located 700m from the Le Brévent ski lifts and a 10-15 minute walk directly to the heart of Chamonix, the chalet is in the perfect position. Designed over 3 floors, Chalet Hibou is a spacious luxury chalet for 8-12 guests, with 5 bedrooms all ensuite, detailing four double/twin bedrooms and a four bed bunk room with adult sized beds.

Chalet Hibou's comfortable open-plan living area incorporates a snug lounge with fireplace, opening into the dining area and modern kitchen with breakfast bar. Heading out onto the large sun terrace, Chalet Hibou boasts the best views of the Mont-Blanc range – it is sensational.