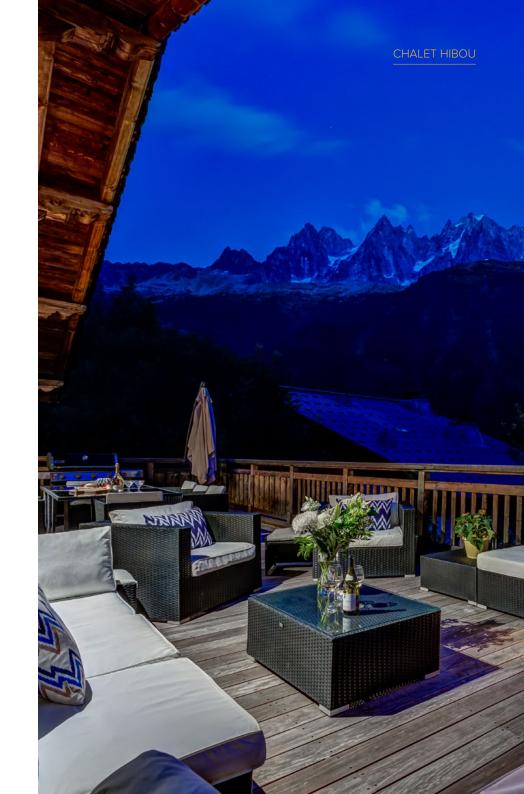

Chalet Hibou's comfortable open-plan living area incorporates a snug lounge with fireplace, opening into the dining area and modern kitchen with breakfast bar. Heading out onto the large sun terrace, Chalet Hibou boasts the best views of the Mont-Blanc range – it is sensational.