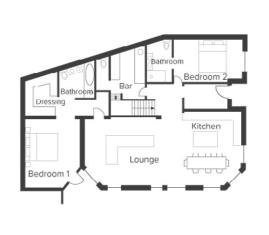

### GROUND FLOOR

- Dining Room
- Living Room
- Kitchen
- Master Bedroom
- Bedroom 2
- Bar