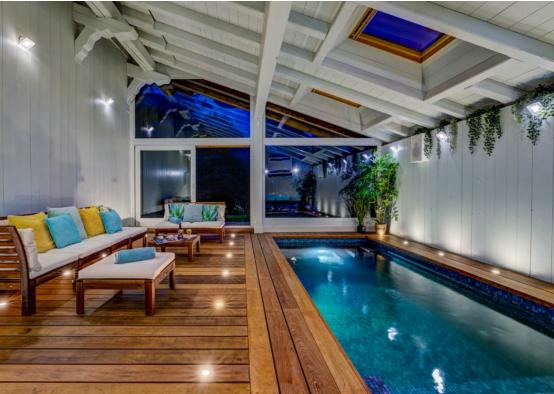

Chalet Hibou's further luxury indulgence is the spa room, featuring a jet stream swim spa with massage jets, a sauna, comfortable relaxation areas and beautiful views out to the Mont-Blanc range. An ideal area to relax watching the sun set over the stunning mountain range of the Mont-Blanc massive.

# FACILITIES

Stunning private location overlooking Chamonix

Uninterrupted views of the Mont Blanc Range

Indoor swim spa swimming pool

Sonos sound system throughout

Sauna

High speed wi-fi internet

#### LOWER GROUND FLOOR

- Sauna
- · Pool
- Bedroom 3
- · Bedroom 4
- Bunkroom

A HIGHER EXPERIENCE -