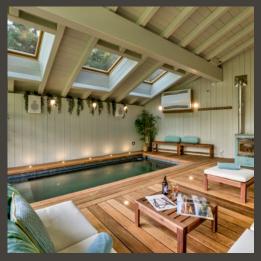

Chalet Hibou's further luxury indulgence is the spa room, featuring a jet stream swim spa with massage jets, a sauna, comfortable relaxation areas and beautiful views out to the Mont-Blanc range. An ideal area to relax watching the sun set over the stunning mountain range of the Mont-Blanc massive.

# FACILITIES

Stunning private location overlooking Chamonix

Uninterrupted views of the Mont Blanc Range

Indoor swim spa swimming pool

Sonos sound system throughout

Sauna

High speed wi-fi internet

#### LOWER GROUND FLOOR

- Sauna
- · Pool
- Bedroom 3
- · Bedroom 4
- Bunkroom

A HIGHER EXPERIENCE -