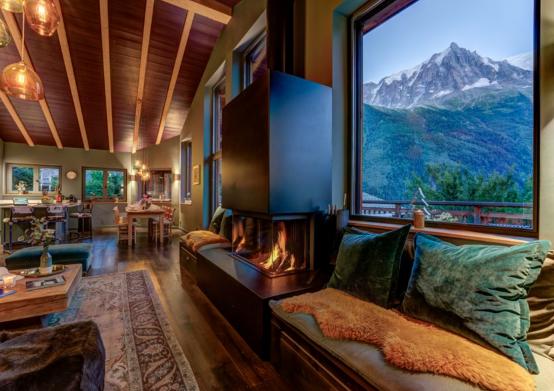

Chalet Hibou's comfortable open-plan living area incorporates a snug lounge with fireplace, opening into the dining area and modern kitchen with breakfast bar. Heading out onto the large sun terrace, Chalet Hibou boasts the best views of the Mont-Blanc range – it is sensational.

### GROUND FLOOR

- Dining Room
- Living Room
- Kitchen
- Master Bedroom
- Bedroom 2
- Bar