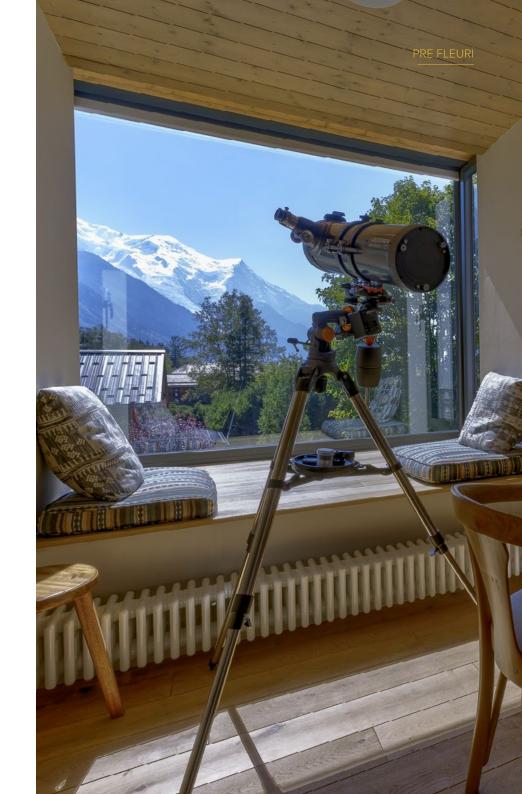

# CHALET PREFIURI

Beautiful family chalet in peaceful Les Tines

Chalet Pre Fleuri is a beautiful family chalet located in the peaceful Les Tines area of Chamonix. With its stunning views of the Mont-Blanc range, this cozy family home offers a comfortable retreat for your vacation. The chalet is perfectly situated just a 5-minute drive from the Flegère ski lift and a 10-minute drive from the Grand Montets ski area, allowing you to easily access the various skiing opportunities available in the Chamonix valley. If you prefer to use public transportation, the train & bus stops are conveniently located just a 2-minute walk away.

Designed over 4 floors, Chalet Pre Fleuri can accommodate 8-12 guests with its 6 bedrooms & 5 bathrooms, featuring both double/twin bedrooms and a magical childrens room. The open-plan living area of the chalet includes a lounge with a fireplace, a dining area, and a modern kitchen. The comfortable lounge boasts a stunning bay window that allows you to feel connected with the natural beauty surrounding the chalet.