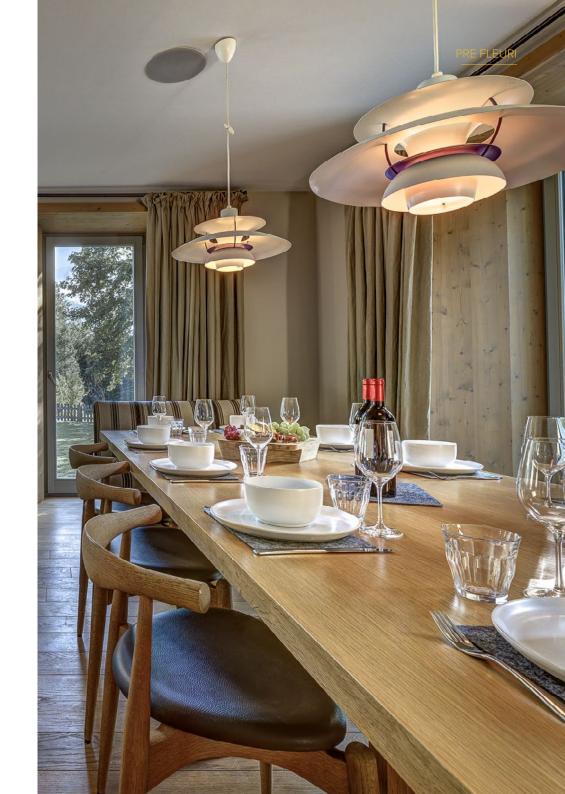

Designed over 4 floors, Chalet Pre Fleuri can accommodate 8-12 guests with its 6 bedrooms & 5 bathrooms, featuring both double/twin bedrooms and a magical childrens room. The open-plan living area of the chalet includes a lounge with a fireplace, a dining area, and a modern kitchen. The comfortable lounge boasts a stunning bay window that allows you to feel connected with the natural beauty surrounding the chalet.