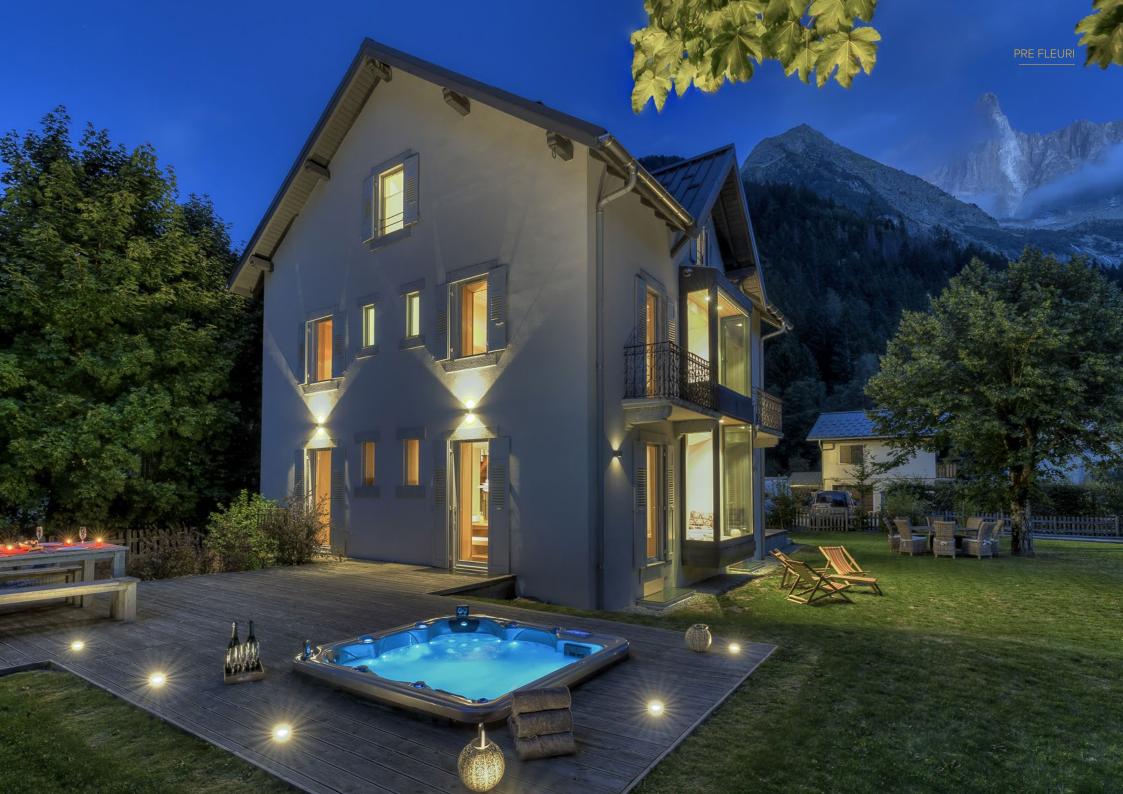

# CHALET PREFIURI

Beautiful family chalet in peaceful Les Tines

Chalet Pre Fleuri is a beautiful family chalet located in the peaceful Les Tines area of Chamonix. With its stunning views of the Mont-Blanc range, this cozy family home offers a comfortable retreat for your vacation. The chalet is perfectly situated just a 5-minute drive from the Flegère ski lift and a 10-minute drive from the Grand Montets ski area, allowing you to easily access the various skiing opportunities available in the Chamonix valley. If you prefer to use public transportation, the train & bus stops are conveniently located just a 2-minute walk away.

Outside, the chalet features a sunken jacuzzi, a large garden with petanque field and seating areas where you can soak in the breathtaking views of the Mont-Blanc range. It truly is a perfect chalet for families and friends to enjoy in the captivating town of Chamonix.

# FACILITIES

Private chalet overlooking the Mont-Blanc range

Sauna

Sunken jacuzzi with spectacular mountain views

Garage with ski storage

Sonos sound system throughout

Lower ground floor TV room