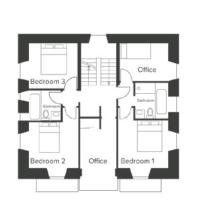

ot dishes & a delicious continental buffet served 7 days
- · Afternoon tea, cakes and a selection of pastries served daily
- · Arrival canapés and champagne
- Gourmet 4 course dinner, 6 nights
- · Carefully selected wines with dinner
- · Children's early supper served on 6 evenings, if required
- Fresh flowers
- · Stocked bar with a range of premium spirits, beers and soft drinks

## SELF-CATERED PACKAGE

### includes

- Pre-arrival itinerary build and booking of all services through our trusted partners
- · In-resort Chalet Manager
- · Every other day housekeeping
- Exclusive bath products
- · High quality bed-linen, towels, robes and slippers
- Fresh flowers





# BASEMENT

- Sauna
- · Cinema Room
- Laundry



# GROUND FLOOR

- · Living Room
- Kitchen
- Terrace
- Jacuzzi
- Dining Room



### FIRST FLOOR

- · Bedrooms 1-3
- Bathrooms



# TOP FLOOR

- · Bedrooms 4-5
- Dormitory

















A HIGHER EXPERIENCE -

# HAUTE COLLECTION

CHAMONIX-MONT-BLANC