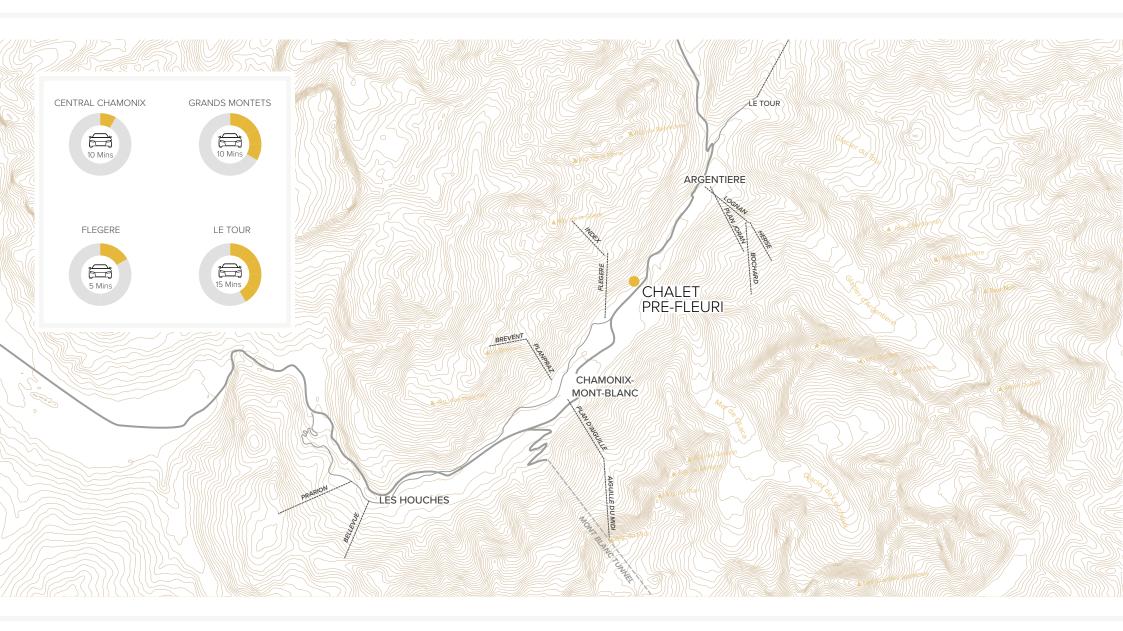

# CHALET PREFIURI

Beautiful family chalet in peaceful Les Tines

Chalet Pre Fleuri is a beautiful family chalet located in the peaceful Les Tines area of Chamonix. With its stunning views of the Mont-Blanc range, this cozy family home offers a comfortable retreat for your vacation. The chalet is perfectly situated just a 5-minute drive from the Flegère ski lift and a 10-minute drive from the Grand Montets ski area, allowing you to easily access the various skiing opportunities available in the Chamonix valley. If you prefer to use public transportation, the train & bus stops are conveniently located just a 2-minute walk away.