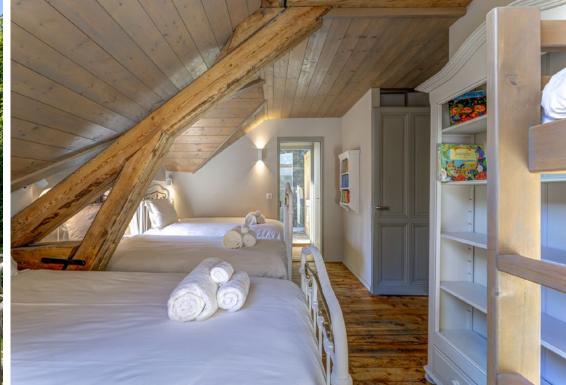

Designed over 4 floors, Chalet Pre Fleuri can accommodate 8-12 guests with its 6 bedrooms & 5 bathrooms, featuring both double/twin bedrooms and a magical childrens room. The open-plan living area of the chalet includes a lounge with a fireplace, a dining area, and a modern kitchen. The comfortable lounge boasts a stunning bay window that allows you to feel connected with the natural beauty surrounding the chalet.

# TOP FLOOR

- · Bedrooms 4-5
- Dormitory

A HIGHER EXPERIENCE -