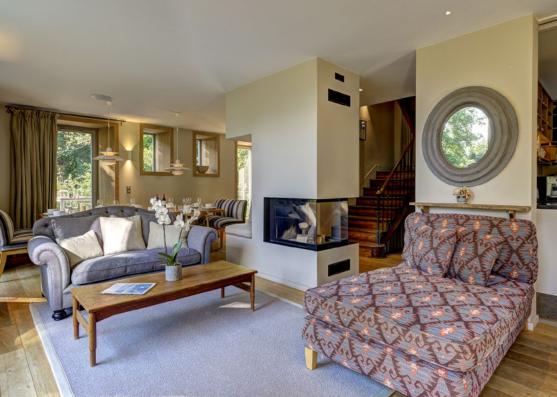

Designed over 4 floors, Chalet Pre Fleuri can accommodate 8-12 guests with its 6 bedrooms & 5 bathrooms, featuring both double/twin bedrooms and a magical childrens room. The open-plan living area of the chalet includes a lounge with a fireplace, a dining area, and a modern kitchen. The comfortable lounge boasts a stunning bay window that allows you to feel connected with the natural beauty surrounding the chalet.

# FACILITIES

Private chalet overlooking the Mont-Blanc range

Sauna

Sunken jacuzzi with spectacular mountain views

Garage with ski storage

Sonos sound system throughout

Lower ground floor TV room