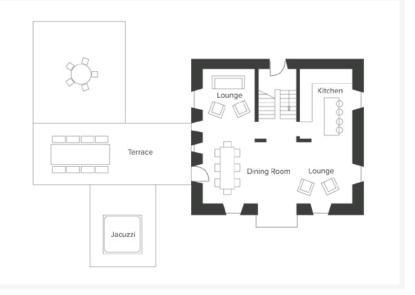

rofessional chef
- · Daily housekeeping
- Daily breakfast with a selection of hot dishes & a delicious continental buffet served 7 days
- · Afternoon tea, cakes and a selection of pastries served daily
- · Arrival canapés and champagne
- Gourmet 4 course dinner, 6 nights
- · Carefully selected wines with dinner
- · Children's early supper served on 6 evenings, if required
- Fresh flowers
- · Stocked bar with a range of premium spirits, beers and soft drinks

## SELF-CATERED PACKAGE

### includes

- Pre-arrival itinerary build and booking of all services through our trusted partners
- · In-resort Chalet Manager
- · Every other day housekeeping
- Exclusive bath products
- · High quality bed-linen, towels, robes and slippers
- Fresh flowers





# BASEMENT

- Sauna
- · Cinema Room
- Laundry



# GROUND FLOOR

- · Living Room
- Kitchen
- Terrace
- Jacuzzi
- Dining Room



### FIRST FLOOR

- · Bedrooms 1-3
- Bathrooms



# TOP FLOOR

- · Bedrooms 4-5
- Dormitory

















A HIGHER EXPERIENCE -

# HAUTE COLLECTION

CHAMONIX-MONT-BLANC