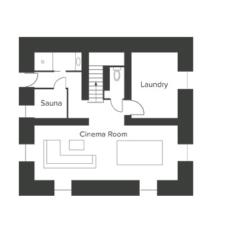

ces
- · Pre-arrival menu consultation with your professional chef
- · Daily housekeeping
- Daily breakfast with a selection of hot dishes & a delicious continental buffet served 7 days
- · Afternoon tea, cakes and a selection of pastries served daily
- · Arrival canapés and champagne
- Gourmet 4 course dinner, 6 nights
- · Carefully selected wines with dinner
- · Children's early supper served on 6 evenings, if required
- Fresh flowers
- · Stocked bar with a range of premium spirits, beers and soft drinks

## SELF-CATERED PACKAGE

### includes

- Pre-arrival itinerary build and booking of all services through our trusted partners
- · In-resort Chalet Manager
- · Every other day housekeeping
- Exclusive bath products
- · High quality bed-linen, towels, robes and slippers
- Fresh flowers





# BASEMENT

- Sauna
- · Cinema Room
- Laundry



# GROUND FLOOR

- · Living Room
- Kitchen
- Terrace
- Jacuzzi
- Dining Room



### FIRST FLOOR

- · Bedrooms 1-3
- Bathrooms



# TOP FLOOR

- · Bedrooms 4-5
- Dormitory

















A HIGHER EXPERIENCE -

# HAUTE COLLECTION

CHAMONIX-MONT-BLANC