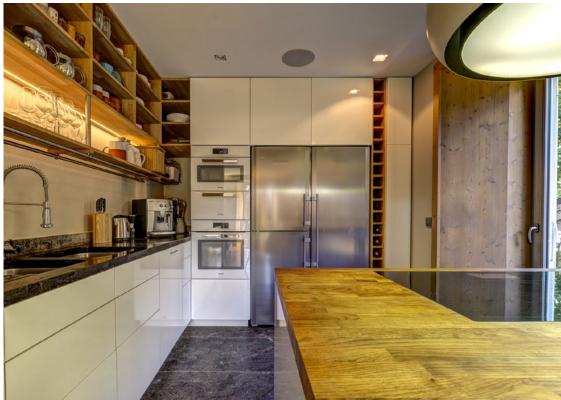

Designed over 4 floors, Chalet Pre Fleuri can accommodate 8-12 guests with its 6 bedrooms & 5 bathrooms, featuring both double/twin bedrooms and a magical childrens room. The open-plan living area of the chalet includes a lounge with a fireplace, a dining area, and a modern kitchen. The comfortable lounge boasts a stunning bay window that allows you to feel connected with the natural beauty surrounding the chalet.