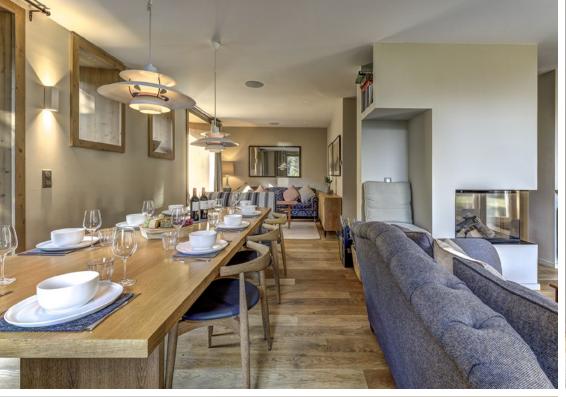

Designed over 4 floors, Chalet Pre Fleuri can accommodate 8-12 guests with its 6 bedrooms & 5 bathrooms, featuring both double/twin bedrooms and a magical childrens room. The open-plan living area of the chalet includes a lounge with a fireplace, a dining area, and a modern kitchen. The comfortable lounge boasts a stunning bay window that allows you to feel connected with the natural beauty surrounding the chalet.

# GROUND FLOOR

- · Living Room
- Kitchen
- Terrace
- Jacuzzi
- Dining Room