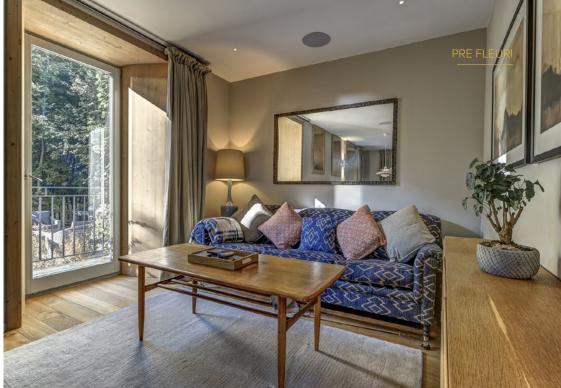

Designed over 4 floors, Chalet Pre Fleuri can accommodate 8-12 guests with its 6 bedrooms & 5 bathrooms, featuring both double/twin bedrooms and a magical childrens room. The open-plan living area of the chalet includes a lounge with a fireplace, a dining area, and a modern kitchen. The comfortable lounge boasts a stunning bay window that allows you to feel connected with the natural beauty surrounding the chalet.