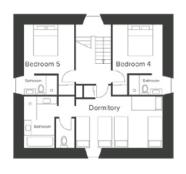

7 days
- · Afternoon tea, cakes and a selection of pastries served daily
- · Arrival canapés and champagne
- Gourmet 4 course dinner, 6 nights
- · Carefully selected wines with dinner
- · Children's early supper served on 6 evenings, if required
- Fresh flowers
- · Stocked bar with a range of premium spirits, beers and soft drinks

## SELF-CATERED PACKAGE

### includes

- Pre-arrival itinerary build and booking of all services through our trusted partners
- · In-resort Chalet Manager
- · Every other day housekeeping
- Exclusive bath products
- · High quality bed-linen, towels, robes and slippers
- Fresh flowers





# BASEMENT

- Sauna
- · Cinema Room
- Laundry



# GROUND FLOOR

- · Living Room
- Kitchen
- Terrace
- Jacuzzi
- Dining Room



### FIRST FLOOR

- · Bedrooms 1-3
- Bathrooms



# TOP FLOOR

- · Bedrooms 4-5
- Dormitory

















A HIGHER EXPERIENCE -

# HAUTE COLLECTION

CHAMONIX-MONT-BLANC