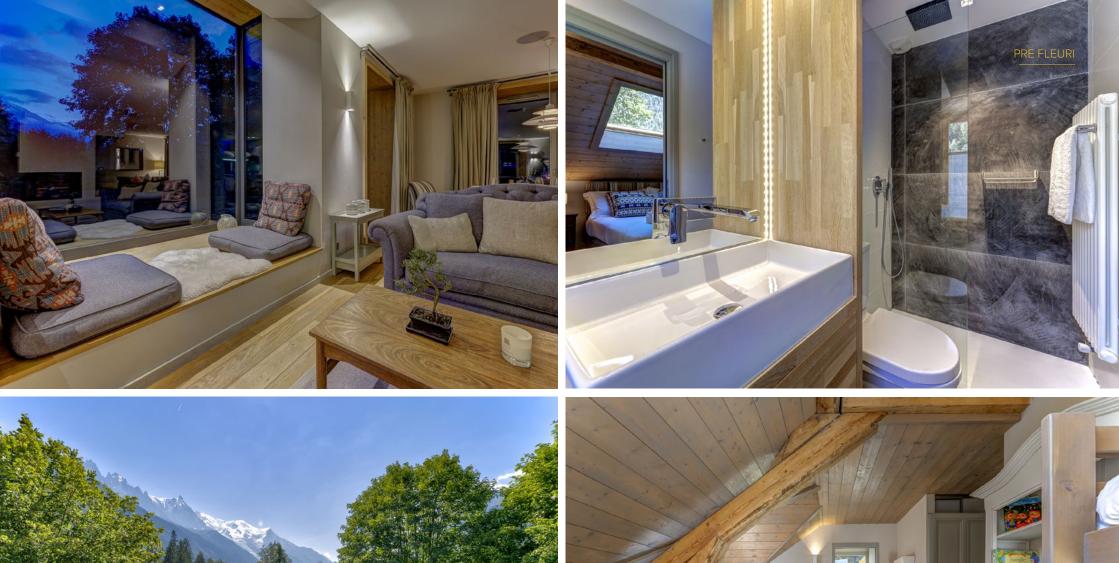

Designed over 4 floors, Chalet Pre Fleuri can accommodate 8-12 guests with its 6 bedrooms & 5 bathrooms, featuring both double/twin bedrooms and a magical childrens room. The open-plan living area of the chalet includes a lounge with a fireplace, a dining area, and a modern kitchen. The comfortable lounge boasts a stunning bay window that allows you to feel connected with the natural beauty surrounding the chalet.

Outside, the chalet features a sunken jacuzzi, a large garden with petanque field and seating areas where you can soak in the breathtaking views of the Mont-Blanc range. It truly is a perfect chalet for families and friends to enjoy in the captivating town of Chamonix.