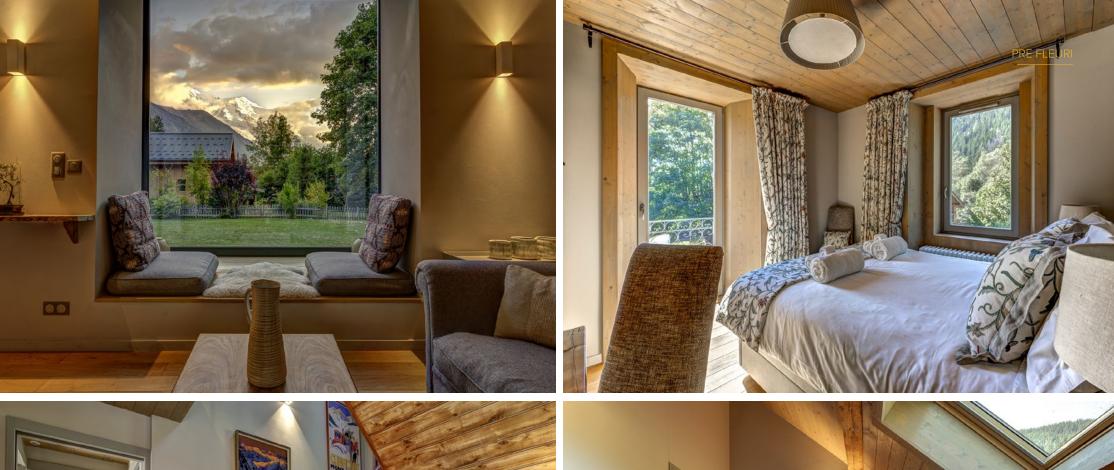

Designed over 4 floors, Chalet Pre Fleuri can accommodate 8-12 guests with its 6 bedrooms & 5 bathrooms, featuring both double/twin bedrooms and a magical childrens room. The open-plan living area of the chalet includes a lounge with a fireplace, a dining area, and a modern kitchen. The comfortable lounge boasts a stunning bay window that allows you to feel connected with the natural beauty surrounding the chalet.

### FIRST FLOOR

- · Bedrooms 1-3
- Bathrooms

# TOP FLOOR

- · Bedrooms 4-5
- Dormitory

A HIGHER EXPERIENCE -